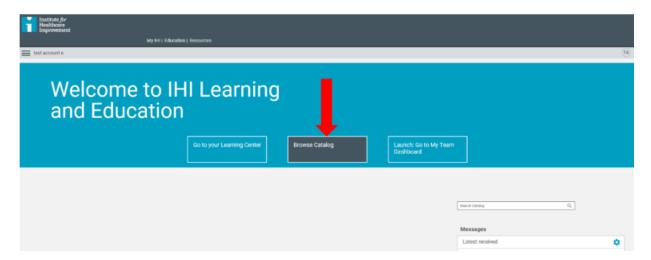

Current and new learners please (re)enter **new** access code to join IHI Learning and Education. Here is some helpful information to get you started:

- <u>Instructions for how learners join your subscription</u>
- Open School access code FAQs
- Please go to the "Browse Catalogue" section of your Education Platform
  (https://education.ihi.org/) and input your access code in the small search bar on your
  right labeled "access code". After you do this, then you will have access into your
  organization's subscription.