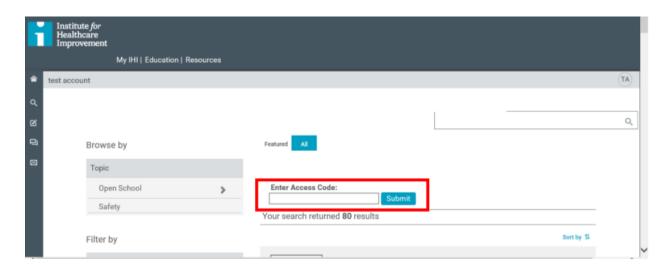

2.) On the top of the page there will be a spot to enter your access code. Once you see a green bar on the top of the screen acknowledging your successful input of a valid code, all the open school courses available to you will say "enroll."

Access Code: 68575

3.) Once you have completed this, please logout and log back into your Education Platform (<a href="https://education.ihi.org">https://education.ihi.org</a>) using a different web browser or a private/"incognito" window.