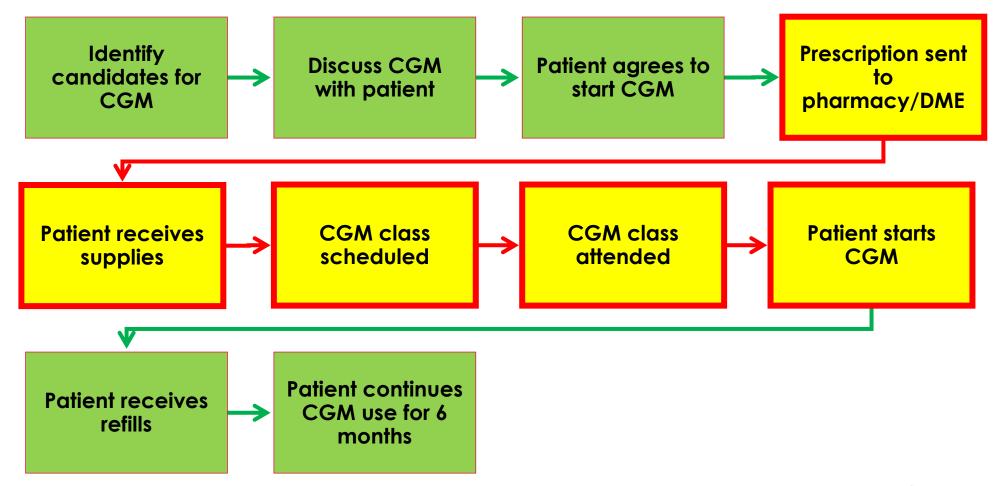

## Background

- Rates of Continuous Glucose Monitor (CGM) uptake remain suboptimal despite evidence that CGM use improves diabetes control and disparities exist
- Successful CGM uptake requires a multi-disciplinary team of prescribers, pharmacists, diabetes educators and administrative staff
- Inability to track new CGM prescriptions through initiation, fulfillment and patient education were identified in a fishbone diagram as barriers to uptake
- Change idea: Ability to track the process as a strategy to increase uptake

### **CGM Process Map: How it started**

Children's National.