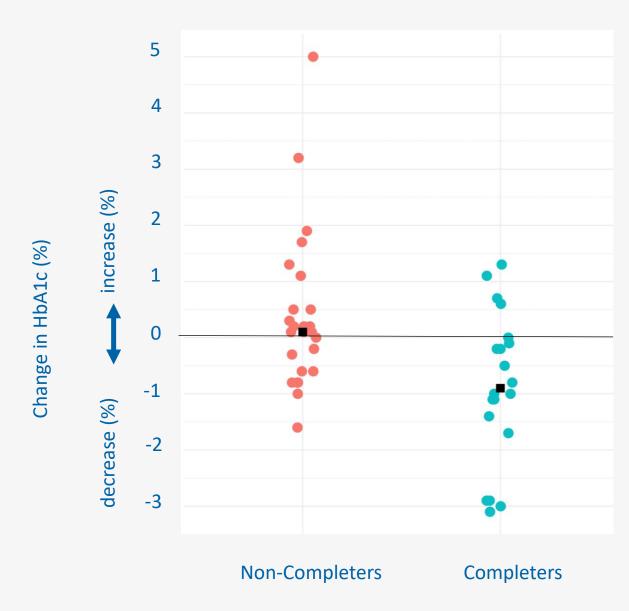

**Figure 1.** Change in HbA1c (%) in non-completers (n=21) versus completers (n=15). The black squares represent the median change in HbA1c (%) in each group.