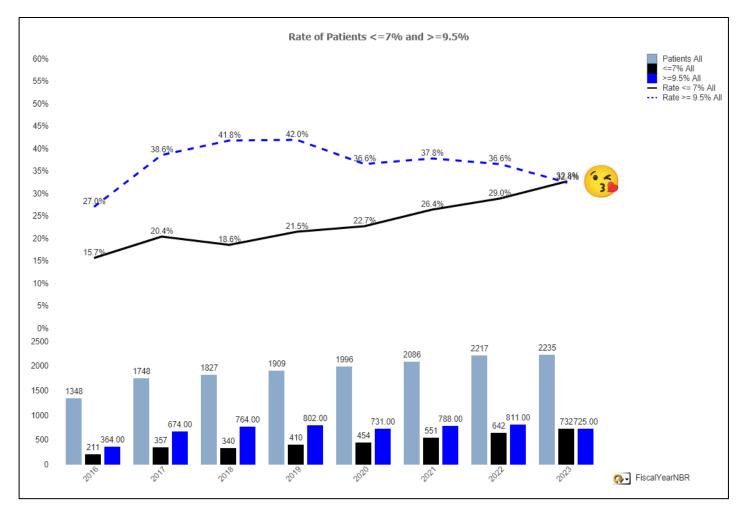

### Methods

- Interview conducted over Zoom with QI representatives at thirteen T1DX-QI centers about their EHR tools and clinic workflows.
- Centers shared screenshots of EHR tools/interfaces used to capture and contribute to 17 data elements.

- 12 pediatric and 1 adult center
- All centers used structured data tools
- 10 using EPIC, 3 using Cerner
- Metrics per center ranged from 4 to 17 at each site

Helen DeVos

**Children's Hospital** 

|                                                                                                                                              | Are you surrantly using a COMO (Ves                                                                                                                                                               |
|----------------------------------------------------------------------------------------------------------------------------------------------|---------------------------------------------------------------------------------------------------------------------------------------------------------------------------------------------------|
| CGM                                                                                                                                          | <ul> <li>Are you currently using a CGM? (Yes,<br/>No)*</li> <li>Which CGM are you using? (Brands)*</li> </ul>                                                                                     |
| <ul> <li>Is the patient using and wearing a continuous glucose monitor (Yes, No)</li> <li>Days worn in the past 14 days (Numeric)</li> </ul> | <ul> <li>% of time CGM used per 2 weeks<br/>(Numeric)</li> </ul>                                                                                                                                  |
|                                                                                                                                              | CGM Brand (Brands)                                                                                                                                                                                |
|                                                                                                                                              | Continuous Glucose Monitor Device<br>(Brands)                                                                                                                                                     |
| <ul> <li>Uses CGM (Yes, No)</li> <li>CGM Type (Brands)</li> </ul>                                                                            | <ul> <li>Number of days (Numeric)</li> <li>% of time CGM active (Numeric)</li> </ul>                                                                                                              |
| <ul> <li>Wears CGM&gt;70% of the time (Yes, No)</li> <li>% Wear time</li> </ul>                                                              | <ul> <li>CGM Brand (Brands)</li> <li>Start Date of CGM (Date)</li> </ul>                                                                                                                          |
| <ul> <li>CGM Model (Brands)</li> <li>Days with CGM data (out of 14) (Numeric)</li> <li>% Time CGM is active</li> </ul>                       | <ul> <li>Days with CGM data (typically out of 14)<br/>(Numeric)</li> <li>How does your child usually do blood</li> </ul>                                                                          |
| <ul> <li>Does Patient Have a CGM? (Does Not<br/>Have CGM, CGM Brands)</li> <li>CGM Use in the last 14 days (CGM Use-</li> </ul>              | sugar checks? (Finger stick and glucose<br>meter, CGM, Both meter and CGM, Don't<br>check blood sugars)*                                                                                          |
| 10-14 days; CGM Use-1-9 days; No CGM<br>Use-0 days)                                                                                          | <ul> <li>Do you use CGM (Never used,<br/>Intermittent/used in past, Regular/currently in<br/>use)</li> <li>Name of CGM Manufacturer (Brands)</li> <li>% time CGM worn/active (Numeric)</li> </ul> |