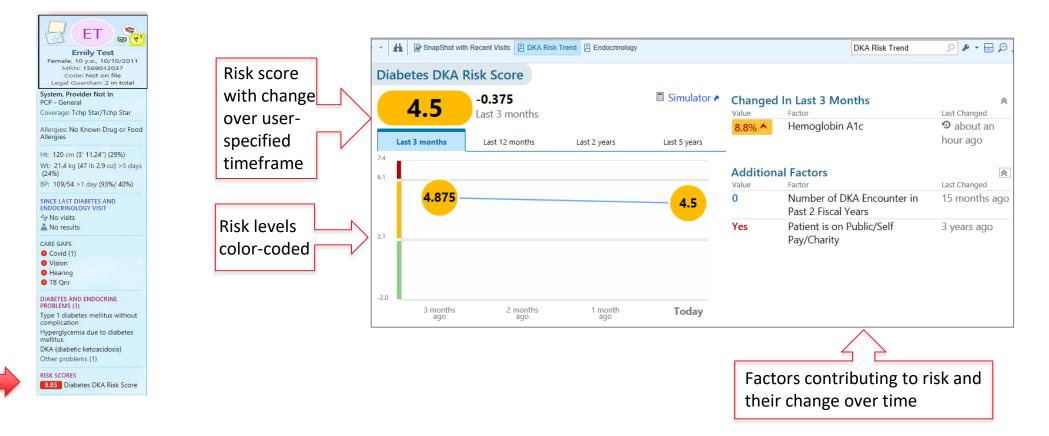

r youth and their families to leverage emerging technology, improve diabetes selfmanagement habits, and achieve their self-care goals to thrive with T1D



## **3 MAJOR COMPONENTS OF PROJECT**



**PEDIATRIC DIABETES & ENDOCRINOLOGY** 





- Launch: Active participation phase with clinical outreach focused on diabetes management habits
- Orbit: RPM phase with periodic data review and therapy adjustment if needed
- Team: CDCES, Social Worker, Care Coordinator, MD, APP, Fellow meet weekly (Mission Control Meetings)

Target Population:

- All new onset T1D patients
- Established patients with
  - Moderate to high RI-DKA score
  - Starting new technology
  - Recent DKA

#### **PEDIATRIC DIABETES & ENDOCRINOLOGY**



## **PREDICTIVE ANALYTICS**

Incorporates validated DKA risk score (RI-DKA)



#### **PEDIATRIC DIABETES & ENDOCRINOLOGY**

Texas Children's\*

Baylor

College of

Medicine



# LAUNCH PHASE: ANCHORED BY THE 6 HABITS

Ē





Original Investigation | Diabetes and Endocrinology Feasibility of Electronic Health Record Assessment of 6 Pediatric Type 1 Diabetes Self-management Habits and Their Association With Glycemic Outcomes

Joyce M. Lee, MD, MPH; Andrea Rusnak, MS; Ashley Garrity, MPH; Emily Hirschfeld, BA; Inas H. Thomas, MD; Michelle Wichorek, PhD; Jung Eun Lee, MS; Nicole A. Rioles, MA; Osagie Ebekozien, MD, MPH, CPHQ; Sarah D. Corathers, MD

Ref: Lee et al. JAMA Network Open. 2021;4(10):e2131278

In collaboration with Joyce Lee, MD MPH; Ashley Garrity, MPH; and Justine Ross





**PEDIATRIC DIABETES & ENDOCRINOLOGY** 





### **EMR TOOLS: TCH DIABETES REGISTRY