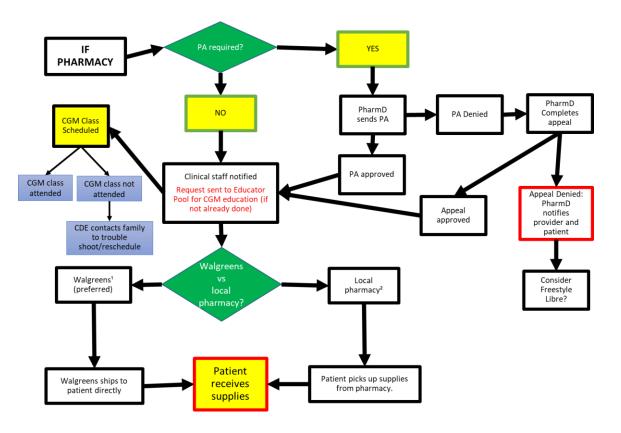

### **CGM Process Map: How it started**

Children's National.

## CGM Process Map: How it's going

#### Map for patients using DME

Map for patients with pharmacy benefit

Children's National.

| General Information          | General Infor              | mation                 |                                    |     |                                                   |    |                      |
|------------------------------|----------------------------|------------------------|------------------------------------|-----|---------------------------------------------------|----|----------------------|
| Education<br>Phamacy Benefit | Date Request Initiated     | Contact Information If | Preferred Language                 | Тур | e of CGM Requested                                |    |                      |
| DME Benefit                  | <u>xx /xx /xxxx</u>        |                        | O English<br>O Spanish<br>O Other: | typ | enter free-text, start<br>ing in combo box<br>ove | Po | CGM<br>Werform       |
|                              | Comments                   |                        |                                    |     | Receiver Needed                                   |    |                      |
|                              |                            |                        |                                    |     | O Yes<br>O No                                     | V  | V N                  |
|                              | Contact Information        |                        |                                    |     |                                                   |    |                      |
|                              | Primary Guarantor Info     |                        |                                    | ^   |                                                   |    |                      |
|                              | Primary Care Provider Info | <u>0</u>               |                                    | *   |                                                   |    |                      |
|                              | Insurance Information      |                        |                                    |     | Pharmacy Benefit Information                      |    |                      |
|                              | No Data Available          |                        |                                    |     |                                                   |    | Children's National. |

|                                             |                                                                                         |                          |                         | Powerform                                                       |   |
|---------------------------------------------|-----------------------------------------------------------------------------------------|--------------------------|-------------------------|-----------------------------------------------------------------|---|
| * General Informatio                        | Education                                                                               |                          |                         |                                                                 |   |
| Education<br>Phamacy Benefit<br>DME Benefit | Date CGM Education Requested                                                            | Date CGM Class Scheduled | Date CGM Class Attended | If CGM Class Not Attended,<br>Follow-up Call To Family Done On: | ~ |
|                                             | Send education request to<br>educator pool with subject line<br>"CGM Education Request" |                          |                         |                                                                 |   |
|                                             | Notes - CGM Class Not Attended                                                          |                          |                         |                                                                 |   |