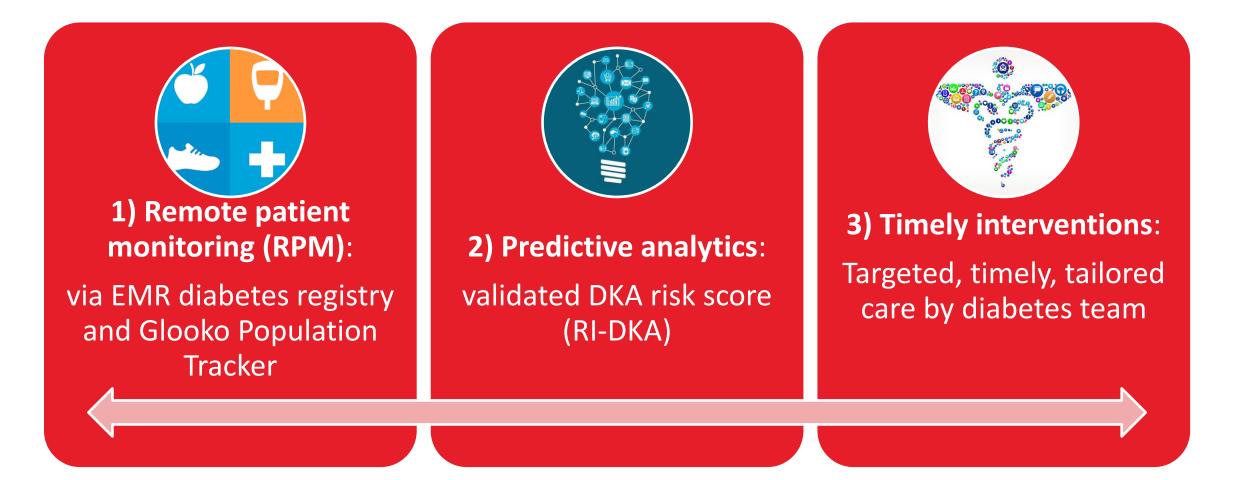

## **ROCKET T1D RPM PROGRAM**

<u>**R**</u>emote <u>**O**</u>utreach & <u>**C**</u>are for <u>**K**</u>ids' <u>**E**</u>mpowerment and <u>**T**</u>echnology use in <u>**T1D**</u>

 Overarching Aim: To empower youth and their families to leverage emerging technology, improve diabetes selfmanagement habits, and achieve their self-care goals to thrive with T1D

## **3 MAJOR COMPONENTS OF PROJECT**

**PEDIATRIC DIABETES & ENDOCRINOLOGY** 

- Launch: Active participation phase with clinical outreach focused on diabetes management habits
- Orbit: RPM phase with periodic data review and therapy adjustment if needed
- Team: CDCES, Social Worker, Care Coordinator, MD, APP, Fellow meet weekly (Mission Control Meetings)

Target Population:

- All new onset T1D patients
- Established patients with
  - Moderate to high RI-DKA score
  - Starting new technology
  - Recent DKA