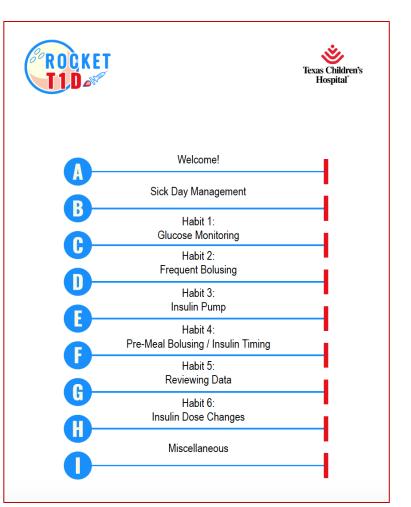

GY**



## **PREDICTIVE ANALYTICS**

Incorporates validated DKA risk score (RI-DKA)



#### **PEDIATRIC DIABETES & ENDOCRINOLOGY**

Texas Children's\*

Baylor

College of

Medicine



# LAUNCH PHASE: ANCHORED BY THE 6 HABITS

Ē





Original Investigation | Diabetes and Endocrinology Feasibility of Electronic Health Record Assessment of 6 Pediatric Type 1 Diabetes Self-management Habits and Their Association With Glycemic Outcomes

Joyce M. Lee, MD, MPH; Andrea Rusnak, MS; Ashley Garrity, MPH; Emily Hirschfeld, BA; Inas H. Thomas, MD; Michelle Wichorek, PhD; Jung Eun Lee, MS; Nicole A. Rioles, MA; Osagie Ebekozien, MD, MPH, CPHQ; Sarah D. Corathers, MD

Ref: Lee et al. JAMA Network Open. 2021;4(10):e2131278

In collaboration with Joyce Lee, MD MPH; Ashley Garrity, MPH; and Justine Ross





**PEDIATRIC DIABETES & ENDOCRINOLOGY** 





### **EMR TOOLS: TCH DIABETES REGISTRY**

| 「CH Diabetes Registry ∽                                                                                                                                                          |