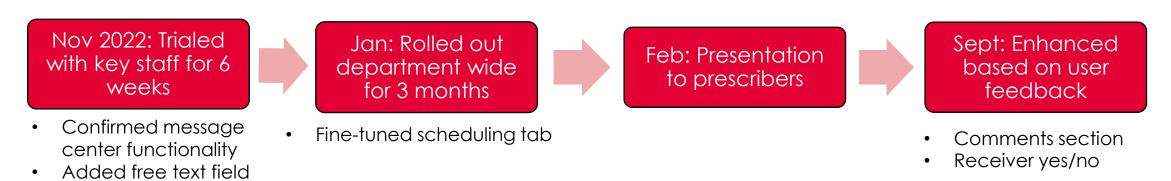

## Background

- Rates of Continuous Glucose Monitor (CGM) uptake remain suboptimal despite evidence that CGM use improves diabetes control and disparities exist
- Successful CGM uptake requires a multi-disciplinary team of prescribers, pharmacists, diabetes educators and administrative staff
- Inability to track new CGM prescriptions through initiation, fulfillment and patient education were identified in a fishbone diagram as barriers to uptake
- Change idea: Ability to track the process as a strategy to increase uptake