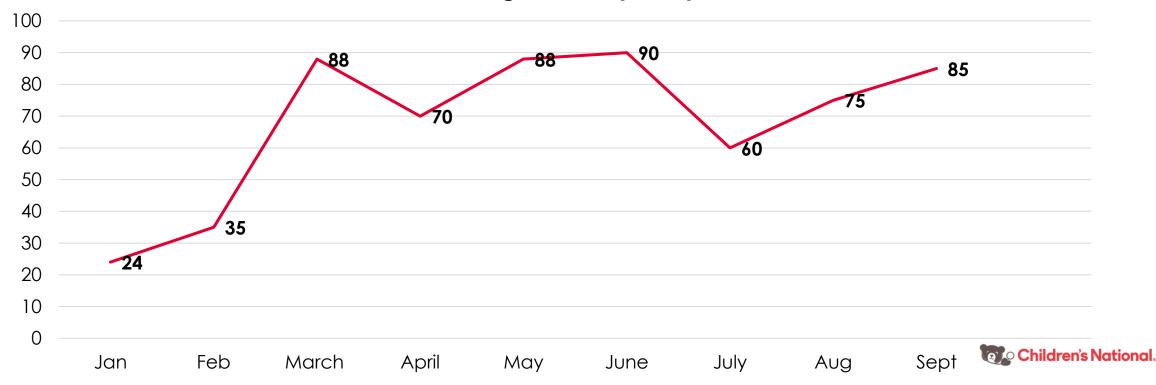

## Background

- Rates of Continuous Glucose Monitor (CGM) uptake remain suboptimal despite evidence that CGM use improves diabetes control and disparities exist
- Successful CGM uptake requires a multi-disciplinary team of prescribers, pharmacists, diabetes educators and administrative staff
- Inability to track new CGM prescriptions through initiation, fulfillment and patient education were identified in a fishbone diagram as barriers to uptake
- Change idea: Ability to track the process as a strategy to increase uptake