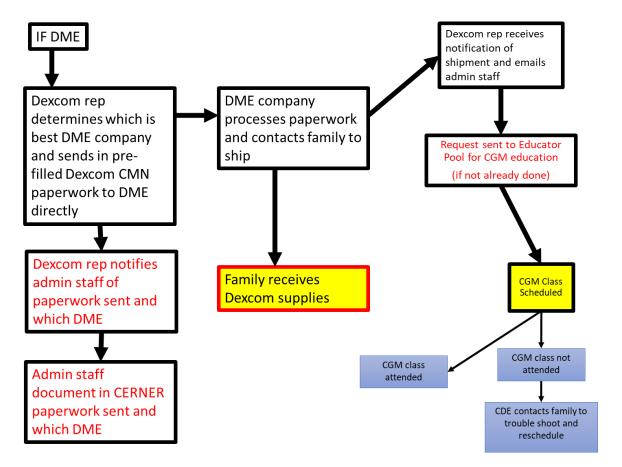

## CGM Process Map: How it's going

#### Map for patients using DME

Map for patients with pharmacy benefit

Children's National.

| General Information          | General Infor              | mation                 |                                    |     |                                                   |    |                      |
|------------------------------|----------------------------|------------------------|------------------------------------|-----|---------------------------------------------------|----|----------------------|
| Education<br>Phamacy Benefit | Date Request Initiated     | Contact Information If | Preferred Language                 | Тур | e of CGM Requested                                |    |                      |
| DME Benefit                  | <u>xx /xx /xxxx</u>        |                        | O English<br>O Spanish<br>O Other: | typ | enter free-text, start<br>ing in combo box<br>ove | Po | CGM<br>Werform       |
|                              | Comments                   |                        |                                    |     | Receiver Needed                                   |    |                      |
|                              |                            |                        |                                    |     | O Yes<br>O No                                     | V  | V N                  |
|                              | Contact Information        |                        |                                    |     |                                                   |    |                      |
|                              | Primary Guarantor Info     |                        |                                    | ^   |                                                   |    |                      |
|                              | Primary Care Provider Info | <u>0</u>               |                                    | *   |                                                   |    |                      |
|                              | Insurance Information      |                        |                                    |     | Pharmacy Benefit Information                      |    |                      |
|                              | No Data Available          |                        |                                    |     |                                                   |    | Children's National. |

|                                             |                                                                                         |                          |                         | Powerform                                                       |   |
|---------------------------------------------|-----------------------------------------------------------------------------------------|--------------------------|-------------------------|-----------------------------------------------------------------|---|
| * General Informatio                        | Education                                                                               |                          |                         |                                                                 |   |
| Education<br>Phamacy Benefit<br>DME Benefit | Date CGM Education Requested                                                            | Date CGM Class Scheduled | Date CGM Class Attended | If CGM Class Not Attended,<br>Follow-up Call To Family Done On: | ~ |
|                                             | Send education request to<br>educator pool with subject line<br>"CGM Education Request" |                          |                         |                                                                 |   |
|                                             | Notes - CGM Class Not Attended                                                          |                          |                         |                                                                 |   |