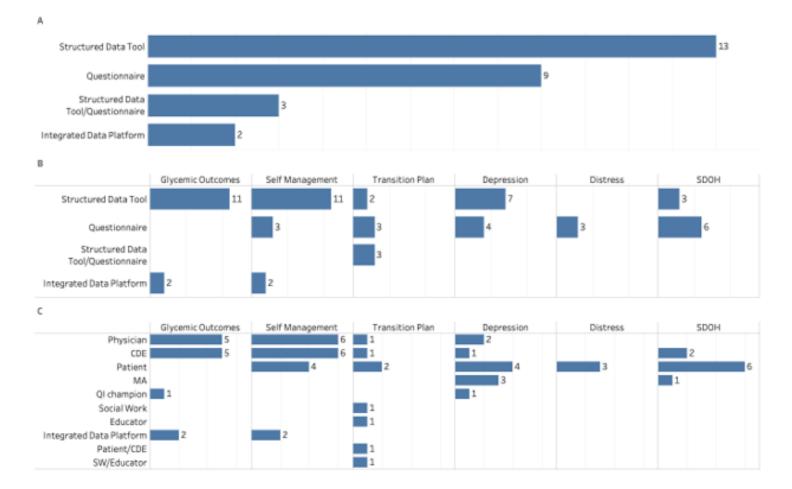

### Methods

- Interview conducted over Zoom with QI representatives at thirteen T1DX-QI centers about their EHR tools and clinic workflows.
- Centers shared screenshots of EHR tools/interfaces used to capture and contribute to 17 data elements.

- 12 pediatric and 1 adult center
- All centers used structured data tools
- 10 using EPIC, 3 using Cerner
- Metrics per center ranged from 4 to 17 at each site

Helen DeVos

**Children's Hospital** 

|                                                                                                                                              | Are you surrantly using a COMO (Ves                                                                                                                                                               |
|----------------------------------------------------------------------------------------------------------------------------------------------|---------------------------------------------------------------------------------------------------------------------------------------------------------------------------------------------------|
| CGM                                                                                                                                          | <ul> <li>Are you currently using a CGM? (Yes,<br/>No)*</li> <li>Which CGM are you using? (Brands)*</li> </ul>                                                                                     |
| <ul> <li>Is the patient using and wearing a continuous glucose monitor (Yes, No)</li> <li>Days worn in the past 14 days (Numeric)</li> </ul> | <ul> <li>% of time CGM used per 2 weeks<br/>(Numeric)</li> </ul>                                                                                                                                  |
|                                                                                                                                              | CGM Brand (Brands)                                                                                                                                                                                |
|                                                                                                                                              | Continuous Glucose Monitor Device<br>(Brands)                                                                                                                                                     |
| <ul> <li>Uses CGM (Yes, No)</li> <li>CGM Type (Brands)</li> </ul>                                                                            | <ul> <li>Number of days (Numeric)</li> <li>% of time CGM active (Numeric)</li> </ul>                                                                                                              |
| <ul> <li>Wears CGM&gt;70% of the time (Yes, No)</li> <li>% Wear time</li> </ul>                                                              | <ul> <li>CGM Brand (Brands)</li> <li>Start Date of CGM (Date)</li> </ul>                                                                                                                          |
| <ul> <li>CGM Model (Brands)</li> <li>Days with CGM data (out of 14) (Numeric)</li> <li>% Time CGM is active</li> </ul>                       | <ul> <li>Days with CGM data (typically out of 14)<br/>(Numeric)</li> <li>How does your child usually do blood</li> </ul>                                                                          |
| <ul> <li>Does Patient Have a CGM? (Does Not<br/>Have CGM, CGM Brands)</li> <li>CGM Use in the last 14 days (CGM Use-</li> </ul>              | sugar checks? (Finger stick and glucose<br>meter, CGM, Both meter and CGM, Don't<br>check blood sugars)*                                                                                          |
| 10-14 days; CGM Use-1-9 days; No CGM<br>Use-0 days)                                                                                          | <ul> <li>Do you use CGM (Never used,<br/>Intermittent/used in past, Regular/currently in<br/>use)</li> <li>Name of CGM Manufacturer (Brands)</li> <li>% time CGM worn/active (Numeric)</li> </ul> |

U-M Pediatric Diabetes

Ш,

|                       |                         |                         | EHR Tools     | •                  |                | Individual who Inputs Data |         |                |                |                              |                        |
|-----------------------|-------------------------|-------------------------|---------------|--------------------|----------------|----------------------------|---------|----------------|----------------|------------------------------|------------------------|
| Data<br>Site Elements | Automated<br>Data Tools | Structured<br>Data Tool | Questionnaire | Clinic<br>Workflow | DCES<br>/Nurse | нср                        | Patient | Social<br>Work | QI<br>champion | Data<br>Capture<br>Frequency |                        |
| А                     | 17                      | -                       | -             | -                  | Paired         | -                          |         | -              |                |                              | Each Visit             |
| в                     | 17                      |                         | -             | •                  | Paired         | -                          |         | -              |                |                              | Each Visit             |
| с                     | 15                      |                         | -             | •                  | Paired         | -                          | •       | -              |                |                              | Each Visit             |
| D                     | 16                      |                         | -             | •                  | Paired         | -                          |         | -              |                |                              | Each Visit             |
| Е                     | 14                      |                         | -             | •                  | HCP only       | •                          |         | -              |                | •                            | Each Visit             |
| F                     | 15                      |                         | -             |                    | Paired         |                            | •       |                | •              |                              | Each Visit             |
| G                     | 10                      |                         | -             | •                  | Paired         | •                          | •       | -              |                |                              | Each Visit             |
| н                     | 10                      |                         | -             | •                  | HCP only       |                            | •       | -              |                |                              | Each Visit             |
| I.                    | 12                      |                         | -             | •                  | Paired         | -                          |         | -              |                |                              | Each Visit             |
| J                     | 12                      | •                       | -             | •                  | Paired         |                            | •       |                |                |                              | Each Visit             |
| к                     | 8                       |                         | •             |                    | HCP only       |                            | •       |                |                | •                            | Each Visit             |
| L                     | 6                       |                         | -             |                    | HCP only       |                            | •       |                |                |                              | Each Visit             |
| м                     | 4                       |                         | -             |                    | HCP only       | -                          |         |                |                |                              | At Education<br>Visits |