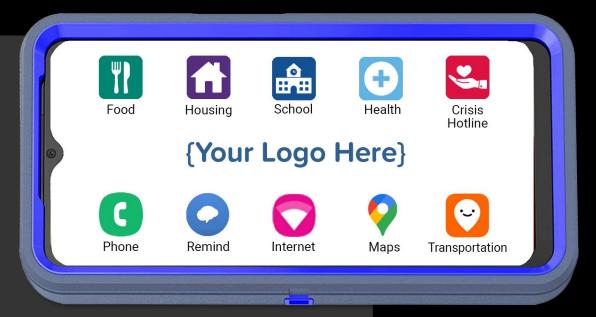

#### HOW CAN CPR<sup>3</sup> BE CUSTOMIZED?

- ➤ The CPR³ is custom-built to provide the access to many different resources.
- Individuals simply tap the icon and are taken to a list of available resources

#### TOIT Food

- Local food pantries
- Local food banks
- Local soup kitchens
- SNAP (food stamps)
- > WIC

- Local shelters
- Hotel vouchers
- Housing assistance
- Utility bill assistance

- > Free clinic
- Free or low-cost healthcare
- Free or low-cost healthcare
- Medicaid/CHIP

- Suicide prevention
- Human trafficking
- Domestic violence
- Substance abuse
- Mental health