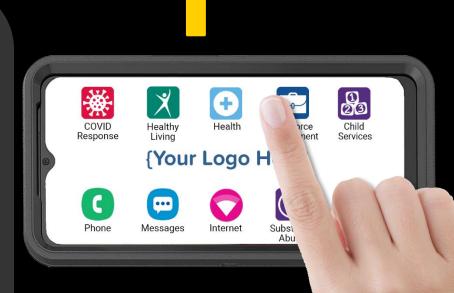

#### WORKFORCE DEVELOPMENT

- Clients can easily access all the resources they need to build their skills & find employment opportunities
- Turn on the wi-fi hotspot & connect additional devices to the internet via a wi-fi hotspot