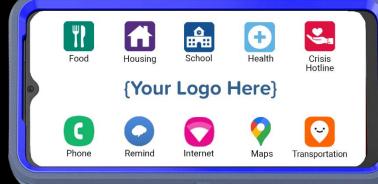

#### HOW CAN CPR<sup>3</sup> BE CUSTOMIZED?

- ➤ The CPR³ is custom-built to provide the access to many different resources.
- Individuals simply tap the icon and are taken to a list of available resources

#### TOIT Food

- Local food pantries
- Local food banks
- Local soup kitchens
- SNAP (food stamps)
- > WIC

- Local shelters
- Hotel vouchers
- Housing assistance
- Utility bill assistance

- > Free clinic
- Free or low-cost healthcare
- Free or low-cost healthcare
- Medicaid/CHIP

- Suicide prevention
- Human trafficking
- Domestic violence
- Substance abuse
- Mental health